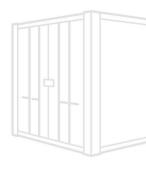

### **PRODUCT DETAILS**

Shelving bundle for 3m flat pack container galvanised or 3m flat pack container powder coated providing single-tier shelving on one side and the rear of the container.

Flat Pack shelving bundle contents:

#### 2 x 1850mm Single-Tier Shelf Sets

- 2 x 1850mm Steel Shelf (QF1071)
- 6 x Shelf Uprights (QF580)
- 6 x <u>Shelf Arms</u> (QF579)

The shelves are 45cm wide and incorporate a 25mm steel lip to provide strength, prevent items slipping off and to catch any minor spillages when storing liquids.

The 1850mm shelf packs have a 45kg load capacity. Additional shelf uprights and arms can be purchased to increase the load capacity to a maximum of 60kg per shelf. Contact us to discuss your requirements.