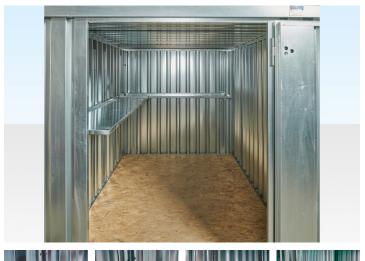

### **PRODUCT DETAILS**

Shelving bundle for 3m flat pack container galvanised or 3m flat pack container powder coated providing single-tier shelving on one side and the rear of the container.

Flat Pack shelving bundle contents:

#### 2 x 1850mm Single-Tier Shelf Sets

- 2 x 1850mm Steel Shelf (QF1071)
- 6 x Shelf Uprights (QF580)
- 6 x <u>Shelf Arms</u> (QF579)

The shelves are 45cm wide and incorporate a 25mm steel lip to provide strength, prevent items slipping off and to catch any minor spillages when storing liquids.

The 1850mm shelf packs have a 45kg load capacity. Additional shelf uprights and arms can be purchased to increase the load capacity to a maximum of 60kg per shelf. Contact us to discuss your requirements.