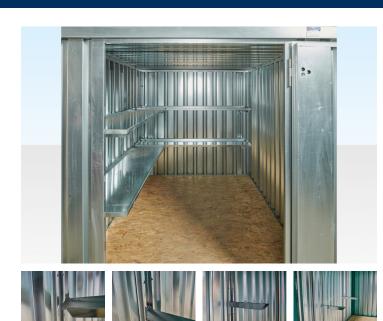

## **PRODUCT DETAILS**

Shelving bundle for <u>3m flat pack container galvanised</u> or <u>3m flat</u> <u>pack container powder coated</u> providing two-tier shelving on both sides and rear of the container.

#### 2 x 1850mm Two-Tier Shelf Sets

- 4 x <u>1850mm Steel Shelves</u> (QF1071)
- 2 x Shelf Uprights (QF580)
- 4 x Shelf Arms (QF579)

The shelves are 45cm wide and incorporate a 25mm steel lip to provide strength, prevent items slipping off and to catch any minor spillages when storing liquids.

The 1850mm shelf sets have a 45kg load capacity. Additional shelf uprights and arms can be purchased to increase the load capacity to a maximum of 60kg per shelf. Contact us to discuss your requirements.