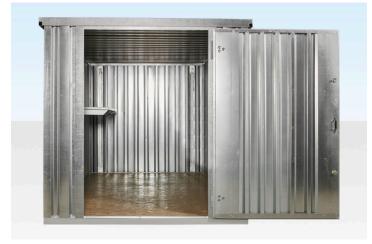

## **PRODUCT DETAILS**

Shelving bundle for 3m flat pack container galvanised or 3m flat pack container powder coated providing 1850mm single-tier shelving on one side of the container.

Flat Pack shelving bundle contents:

#### 1 x 1850mm Single-Tier Shelf Set

- 1 x 1850mm Steel Shelf (QF1071)
- 3 x Shelf Uprights (QF580)
- 3 x <u>Shelf Arms</u> (QF579)

The shelves are 45cm wide and incorporate a 25mm steel lip to provide strength, prevent items slipping off and to catch any minor spillages when storing liquids.

The 1850mm shelf sets have a 45kg load capacity. Additional shelf uprights and arms can be purchased to increase the load capacity to a maximum of 60kg per shelf. Contact us to discuss your requirements.