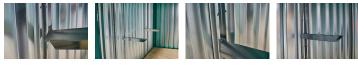

#### 1 x 1850mm Single-Tier Shelf Set

- 1 x 1850mm Steel Shelf (QF1071)
- 3 x Shelf Uprights (QF580)
- 3 x <u>Shelf Arms</u> (QF579)

The shelves are 45cm wide and incorporate a 25mm steel lip to provide strength, prevent items slipping off and to catch any minor spillages when storing liquids.

The 1850mm shelf sets have a 45kg load capacity. Additional shelf uprights and arms can be purchased to increase the load capacity to a maximum of 60kg per shelf. Contact us to discuss your requirements.