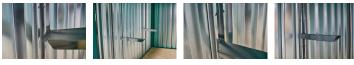

#### 1 x 1850mm Two-Tier Shelf Set

- 2 x <u>1850mm Steel Shelves</u> (QF1071)
- 3 x Shelf Uprights (QF580)
- 6 x <u>Shelf Arms</u> (QF579)

The shelves are 45cm wide and incorporate a 25mm steel lip to provide strength, prevent items slipping off and to catch any minor spillages when storing liquids.

The 1850mm shelf sets have a 45kg load capacity. Additional shelf uprights and arms can be purchased to increase the load capacity to a maximum of 60kg per shelf. Contact us to discuss your requirements.