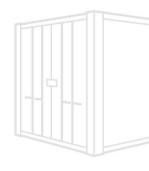

## **PRODUCT DETAILS**

Shelving bundle for <u>3m flat pack container galvanised</u> or <u>3m flat pack container powder coated</u> providing 1850mm two-tier shelving on one side of the container.

Flat Pack shelving bundle contents:

#### 1 x 1850mm Two-Tier Shelf Set

- 2 x <u>1850mm Steel Shelves</u> (QF1071)
- 3 x Shelf Uprights (QF580)
- 6 x <u>Shelf Arms</u> (QF579)

The shelves are 45cm wide and incorporate a 25mm steel lip to provide strength, prevent items slipping off and to catch any minor spillages when storing liquids.

The 1850mm shelf sets have a 45kg load capacity. Additional shelf uprights and arms can be purchased to increase the load capacity to a maximum of 60kg per shelf. Contact us to discuss your requirements.