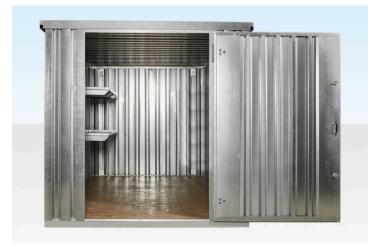

## **PRODUCT DETAILS**

Shelving bundle for <u>3m flat pack container galvanised</u> or <u>3m flat pack container powder coated</u> providing 1850mm two-tier shelving on one side of the container.

Flat Pack shelving bundle contents:

#### 1 x 1850mm Two-Tier Shelf Set

- 2 x <u>1850mm Steel Shelves</u> (QF1071)
- 3 x Shelf Uprights (QF580)
- 6 x <u>Shelf Arms</u> (QF579)

The shelves are 45cm wide and incorporate a 25mm steel lip to provide strength, prevent items slipping off and to catch any minor spillages when storing liquids.

The 1850mm shelf sets have a 45kg load capacity. Additional shelf uprights and arms can be purchased to increase the load capacity to a maximum of 60kg per shelf. Contact us to discuss your requirements.