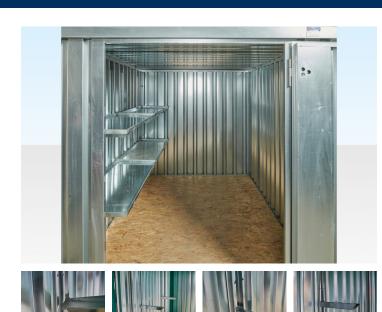

#### **PRODUCT DETAILS**

Shelving bundle for <u>3m flat pack container galvanised</u> or <u>3m flat</u> <u>pack container powder coated</u> providing two-tier shelving on one side of the container.

Flat Pack shelving bundle contents:

• 2 x <u>1370mm Two-Tier Shelf Set</u> (QF1285)

Each shelf set contains the required shelf uprights, arms and drip shelves.

The shelves are 45cm wide and incorporate a 25mm steel lip to provide strength, prevent items slipping off and to catch any minor spillages when storing liquids.

The 1370mm shelf packs have a 45kg load capacity. Additional shelf uprights and arms can be purchased to increase the load capacity to a maximum of 60kg per shelf. Contact us to discuss your requirements.

## 3M FLAT PACK CONTAINER SHELVING BUNDLE – SINGLE SIDE (TWO TIER)

Quickfind Code: 1262 Part Number: SALE 3M FLATPACK SHELVING SINGLE SIDE 2 TIER

**£304.00** (exc. VAT) **£364.80** (inc. VAT)