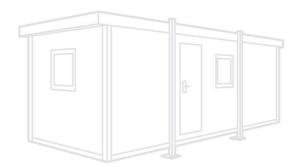

## 4+1 SIT ON WASTE TANK 8300 LTR

Quickfind Code: 1029 Part Number: HIRE 20X9 WASTE TANK 8300LTR

**£20.00** (exc. VAT) per week **£24.00** (inc. VAT) per week

### **PRODUCT DETAILS**

This 4+1 sit on waste tank is available for hire in London, Midlands, East Anglia and the South East of England.

#### **PRODUCT SPECIFICATIONS**

| External Length (m)     | 6.25       |
|-------------------------|------------|
| External Width (m)      | 2.74       |
| External Height (m)     | 0.63       |
| Weight (kg)             | 1730       |
| Capacity (Itrs)         | Up to 8300 |
| Floor Type              | Steel      |
| Internal Floor Covering | Steel      |
| Internal Wall Covering  | Steel      |