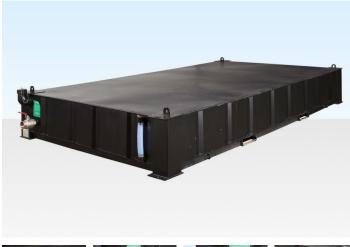

## 4+1 SIT ON WASTE TANK 8300 LTR

Quickfind Code: 1029 Part Number: HIRE 20X9 WASTE TANK 8300LTR

**£20.00** (exc. VAT) per week **£24.00** (inc. VAT) per week

### **PRODUCT DETAILS**

This 4+1 sit on waste tank is available for hire in London, Midlands, East Anglia and the South East of England.

#### **4+1 SIT ON WASTE TANK INFORMATION**

- 8300 litre standard capacity
- Used in conjunction with <u>4+1 Steel Toilet</u>
- Steel construction, internal framework & supports, clad with 2mm steel
- Primed in black
- 2 x 150mm corner emptying points with covers

#### **PRODUCT SPECIFICATIONS**

| External Length (m)     | 6.25       |
|-------------------------|------------|
| External Width (m)      | 2.74       |
| External Height (m)     | 0.63       |
| Weight (kg)             | 1730       |
| Capacity (Itrs)         | Up to 8300 |
| Floor Type              | Steel      |
| Internal Floor Covering | Steel      |
| Internal Wall Covering  | Steel      |