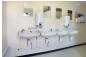

#### Internal

- Sealed vinyl floor
- Wipe clean wall boards
- Insulated walls & ceiling
- WC's, basins, urinals, water heaters
- Fluorescent strip lighting
- Tubular Heaters
- Extractor fans

| PRODUCT SPECIFICATIONS          |                      |
|---------------------------------|----------------------|
| External Length (m)             | 6.25                 |
| External Width (m)              | 2.74                 |
| External Height (m)             | 2.75                 |
| Internal Length (m)             | 6.00                 |
| Internal Width (m)              | 2.45                 |
| Internal Height (m)             | 2.33                 |
| Door Width (m)                  | 0.79                 |
| Door Height (m)                 | 1.99                 |
| Weight (kg)                     | 3150                 |
| Floor Type                      | 18mm Particle Board  |
| Internal Floor Covering         | 2mm Vinyl            |
| Internal Wall Covering          | Vinyl Faced Ply Wood |
| Electrical Requirements. (Amps) | 32amp                |