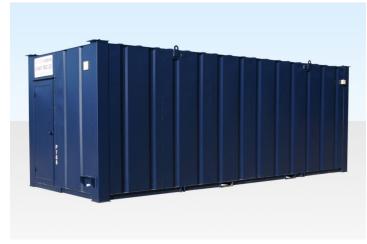

# **4+1 STEEL TOILET 20FT X 9FT**

Quickfind Code: 165

Part Number: HIRE 4+1 TOILET

**£68.00** (exc. VAT) per week **£81.60** (inc. VAT) per week

### **PRODUCT DETAILS**

This 4+1 steel toilet is available for hire in London, Midlands, East Anglia and the South East of England.

#### External

- 4 + 1 Toilet
- Steel anti-vandal construction
- 2 Steel entrance doors with deadlocks
- No windows (extractors only)
- Stands on corner posts no jacklegs required
- Fitted extractor fans no windows required