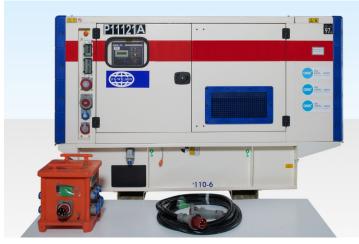

### **PRODUCT DETAILS**

240 volt single phase generator fitted with a 63 Amp outlet.

This generator is ideal for operating 3 cabins needing a 32 amp supply each.

#### **INCLUDED WITH GENERATOR**

- 240 volt 63 amp Distribution box with 3no 240V 32Amp sockets out
- 125 Amp link cable to link generator and distribution board
- 32 amp extension cables (3 x 10 metre)