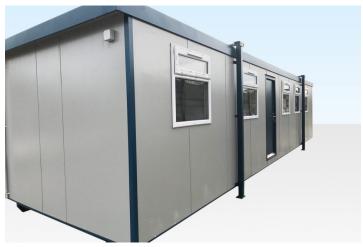

## NEW 48FT PORTABLE JACKLEG OFFICE CABIN FEATURES EXTERNAL

- Fixed point jack-legs
- Plastisol finish
- Security packs available with either mesh coverings or steel shutters for the windows
- Range of colours

#### **INTERNAL**

- Sealed vinyl flooring
- Textured vinyl faced wipe clean plasterboard walls
- Insulated walls, ceiling & floor
- Fitted consumer unit
- 4 x Electric timed panel heaters
- 8 x uPVC double glazed windows
- 8 x double power points
- 7 x lights

# 48FT X 10FT JACKLEG OFFICE CABIN

Quickfind Code: 923

Part Number: SALE 48X10 JACKLEG CABIN

**£24,214.00** (exc. VAT) **£29,056.80** (inc. VAT)

| PRODUCT SPECIFICATIONS             |                          |
|------------------------------------|--------------------------|
| External Length (m)                | 14.63                    |
| External Width excluding Jacks (m) | 3.05                     |
| External Width including Jacks (m) | 3.18                     |
| External Height (m)                | 2.75                     |
| Internal Length (m)                | 14.43                    |
| Internal Width (m)                 | 2.85                     |
| Internal Height (m)                | 2.23                     |
| Door Width (m)                     | 0.81                     |
| Door Height (m)                    | 2.07                     |
| Weight (kg)                        | 5400                     |
| Floor Type                         | 18mm Particle Board      |
| No. UPVc Double<br>Glazed Windows  | 8                        |
| No. of LED Strips or<br>Liahts     | 7                        |
| No. Panel Heaters with<br>Timer    | 4                        |
| No. of twin 13A sockets            | 8                        |
| Internal Floor Covering            | 2mm Vinyl                |
| Internal Wall Covering             | Vinyl Faced Plasterboard |
| Electrical Requirements. (Amps)    | 32amp                    |