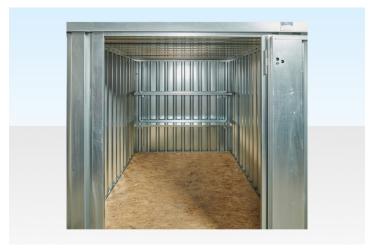

## **PRODUCT DETAILS**

Shelving bundle for 4m flat pack container galvanised or 4m flat pack container powder coated providing single-tier shelving on one side of the container.

Flat Pack shelving bundle contents:

#### 1 x 1850mm Two-Tier Shelf Set

- 2 x <u>1850mm Steel Shelves</u> (QF1071)
- 3 x Shelf Uprights (QF580)
- 6 x Shelf Arms (QF579)

The shelves are 45cm wide and incorporate a 25mm steel lip to provide strength, prevent items slipping off and to catch any minor spillages when storing liquids.

The 1850mm shelf sets have a 45kg load capacity. Additional shelf uprights and arms can be purchased to increase the load capacity to a maximum of 60kg per shelf. Contact us to discuss your requirements.