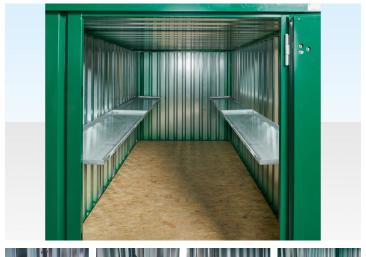

## **PRODUCT DETAILS**

Shelving bundle for 4m flat pack container galvanised or 4m flat pack container powder coated providing single tier shelving on both sides of the container.

Flat Pack shelving bundle contents:

• 4 x 1850mm Single Tier Shelf Sets (QF1282)

Each shelf set contains the required shelf uprights, arms and drip shelves.

The shelves are 45cm wide and incorporate a 25mm steel lip to provide strength, prevent items slipping off and to catch any minor spillages when storing liquids.

The 1850mm shelf packs have a 45kg load capacity. Additional shelf uprights and arms can be purchased to increase the load capacity to a maximum of 60kg per shelf. Contact us to discuss your requirements.