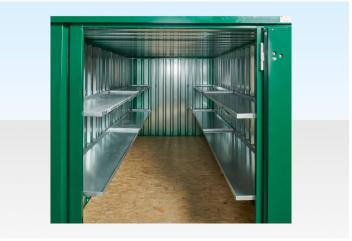

## **PRODUCT DETAILS**

Shelving bundle for 4m flat pack container galvanised or 4m flat pack container powder coated providing two-tier shelving on both sides of the container.

Flat Pack shelving bundle contents:

#### 4 x 1850mm Two-Tier Shelf Sets

- 8 x <u>1850mm Steel Shelves</u> (QF1071)
- 12 x Shelf Uprights (QF580)
- 24 x <u>Shelf Arms</u> (QF579)

The shelves are 45cm wide and incorporate a 25mm steel lip to provide strength, prevent items slipping off and to catch any minor spillages when storing liquids.

The 1850mm shelf packs have a 45kg load capacity. Additional shelf uprights and arms can be purchased to increase the load capacity to a maximum of 60kg per shelf. Contact us to discuss your requirements.