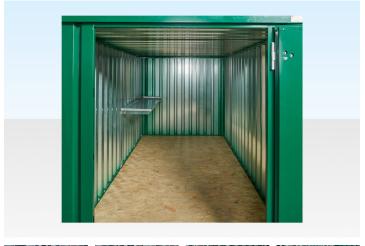

#### 1 x 1850mm Single-Tier Shelf Set

- 1 x <u>1850mm Steel Shelf</u> (QF1071)
- 3 x Shelf Uprights (QF580)
- 3 x <u>Shelf Arms</u> (QF579)

The shelves are 45cm wide and incorporate a 25mm steel lip to provide strength, prevent items slipping off and to catch any minor spillages when storing liquids.

The 1850mm shelf sets have a 45kg load capacity. Additional shelf uprights and arms can be purchased to increase the load capacity to a maximum of 60kg per shelf. Contact us to discuss your requirements.