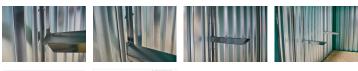

#### 1 x 1850mm Single-Tier Shelf Set

- 1 x <u>1850mm Steel Shelf</u> (QF1071)
- 3 x Shelf Uprights (QF580)
- 3 x <u>Shelf Arms</u> (QF579)

The shelves are 45cm wide and incorporate a 25mm steel lip to provide strength, prevent items slipping off and to catch any minor spillages when storing liquids.

The 1850mm shelf sets have a 45kg load capacity. Additional shelf uprights and arms can be purchased to increase the load capacity to a maximum of 60kg per shelf. Contact us to discuss your requirements.