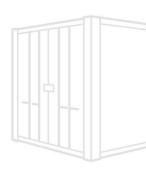

## **PRODUCT DETAILS**

Shelving bundle for <u>4m flat pack container galvanised</u> or <u>4m flat pack container powder coated</u> providing two-tier shelving (1850mm) on one side of the container.

Flat Pack shelving bundle contents:

#### 1 x 1850mm Two-Tier Shelf Set

- 2 x <u>1850mm Steel Shelves</u> (QF1071)
- 3 x Shelf Uprights (QF580)
- 6 x Shelf Arms (QF579)

The shelves are 45cm wide and incorporate a 25mm steel lip to provide strength, prevent items slipping off and to catch any minor spillages when storing liquids.

The 1850mm shelf sets have a 45kg load capacity. Additional shelf uprights and arms can be purchased to increase the load capacity to a maximum of 60kg per shelf. Contact us to discuss your requirements.