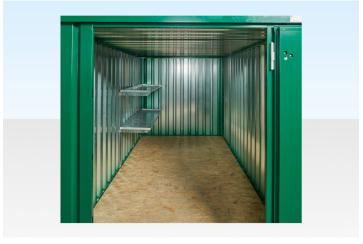

## **PRODUCT DETAILS**

Shelving bundle for <u>4m flat pack container galvanised</u> or <u>4m flat pack container powder coated</u> providing two-tier shelving (1850mm) on one side of the container.

Flat Pack shelving bundle contents:

#### 1 x 1850mm Two-Tier Shelf Set

- 2 x <u>1850mm Steel Shelves</u> (QF1071)
- 3 x Shelf Uprights (QF580)
- 6 x Shelf Arms (QF579)

The shelves are 45cm wide and incorporate a 25mm steel lip to provide strength, prevent items slipping off and to catch any minor spillages when storing liquids.

The 1850mm shelf sets have a 45kg load capacity. Additional shelf uprights and arms can be purchased to increase the load capacity to a maximum of 60kg per shelf. Contact us to discuss your requirements.