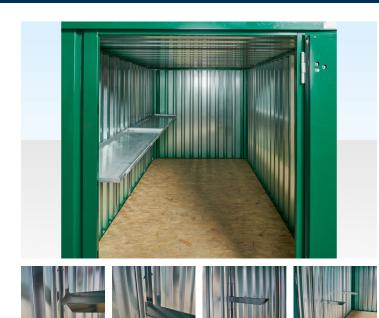

## **PRODUCT DETAILS**

Shelving bundle for <u>4m flat pack container galvanised</u> or <u>4m flat</u> <u>pack container powder coated</u> providing single-tier shelving on one side of the container.

Flat Pack shelving bundle contents:

• 2 x 1850mm Single-Tier Shelf Sets (QF1282)

Each shelf set contains the required shelf uprights, arms and drip shelves.

The shelves are 45cm wide and incorporate a 25mm steel lip to provide strength, prevent items slipping off and to catch any minor spillages when storing liquids.

The 1850mm shelf sets have a 45kg load capacity. Additional shelf uprights and arms can be purchased to increase the load capacity to a maximum of 60kg per shelf. Contact us to discuss your requirements.