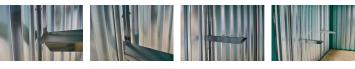

• 2 x 1850mm Two-Tier Shelf Sets (QF1284)

Each shelf set contains the required shelf uprights, arms and drip shelves.

The shelves are 45cm wide and incorporate a 25mm steel lip to provide strength, prevent items slipping off and to catch any minor spillages when storing liquids.

The 1850mm shelf sets have a 45kg load capacity. Additional shelf uprights and arms can be purchased to increase the load capacity to a maximum of 60kg per shelf. Contact us to discuss your requirements.