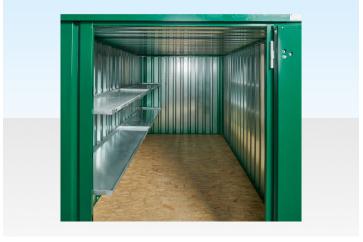

## **PRODUCT DETAILS**

Shelving bundle for 4m flat pack container galvanised or 4m flat pack container powder coated providing two-tier shelving on one side of the container.

Flat Pack shelving bundle contents:

• 2 x 1850mm Two-Tier Shelf Sets (QF1284)

Each shelf set contains the required shelf uprights, arms and drip shelves.

The shelves are 45cm wide and incorporate a 25mm steel lip to provide strength, prevent items slipping off and to catch any minor spillages when storing liquids.

The 1850mm shelf sets have a 45kg load capacity. Additional shelf uprights and arms can be purchased to increase the load capacity to a maximum of 60kg per shelf. Contact us to discuss your requirements.