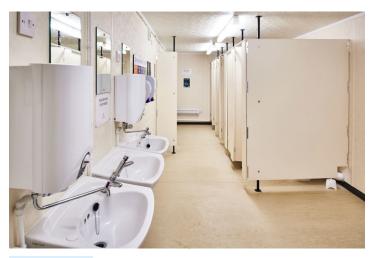

### **5+1 STEEL TOILET FEATURES**

#### External

- 5 + 1 Toilet
- Steel anti-vandal construction
- 2 Steel entrance doors with deadlocks
- No windows (extractors only)
- Stands on corner posts no jacklegs required
- Fitted extractor fans no windows required

#### Internal

- Sealed vinyl floor
- Wipe clean wall boards
- Insulated walls & ceiling
- WC's, basins, urinals, water heaters
- Fluorescent strip lighting
- Tubular Heaters
- Extractor fans

| PRODUCT SPECIFICATIONS          |                      |
|---------------------------------|----------------------|
| External Length (m)             | 7.32                 |
| External Width (m)              | 2.74                 |
| External Height (m)             | 2.75                 |
| Internal Length (m)             | 7.07                 |
| Internal Width (m)              | 2.45                 |
| Internal Height (m)             | 2.33                 |
| Door Width (m)                  | 0.79                 |
| Door Height (m)                 | 1.99                 |
| Weight (kg)                     | 4020                 |
| Floor Type                      | 18mm Particle Board  |
| Internal Floor Covering         | 2mm Vinyl            |
| Internal Wall Covering          | Vinyl Faced Ply Wood |
| Electrical Requirements. (Amps) | 32amp                |