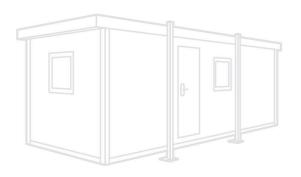

# 5+1 STEEL TOILET 24FT X 9FT

Quickfind Code: 693

Part Number: SALE 5+1 TOILET STEEL AV

£16,960.00 (exc. VAT) £20,352.00 (inc. VAT)

# PRODUCT DETAILS

This large 5+1 steel toilet cabin is available for sale throughout the UK.