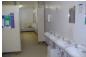

#### Internal

- Sealed vinyl floor
- Wipe clean wall boards
- Insulated walls & ceiling
- WC's, basins, urinals, water heaters
- Fluorescent strip lighting
- Tubular Heaters
- Extractor fans

| PRODUCT SPECIFICATIONS          |                      |
|---------------------------------|----------------------|
| External Length (m)             | 7.32                 |
| External Width (m)              | 2.74                 |
| External Height (m)             | 2.75                 |
| Internal Length (m)             | 7.07                 |
| Internal Width (m)              | 2.45                 |
| Internal Height (m)             | 2.33                 |
| Door Width (m)                  | 0.79                 |
| Door Height (m)                 | 1.99                 |
| Weight (kg)                     | 4020                 |
| Floor Type                      | 18mm Particle Board  |
| Internal Floor Covering         | 2mm Vinyl            |
| Internal Wall Covering          | Vinyl Faced Ply Wood |
| Electrical Requirements. (Amps) | 32amp                |