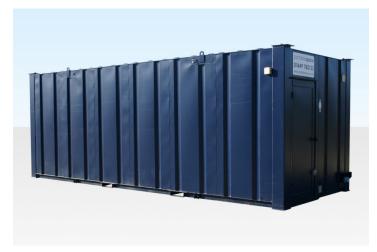

# 5+1 STEEL TOILET 24FT X 9FT

Quickfind Code: 167

Part Number: HIRE 5+1 TOILET

**£78.00** (exc. VAT) per week **£93.60** (inc. VAT) per week

## PRODUCT DETAILS

This large 5+1 steel toilet cabin is available for hire in London, Midlands, East Anglia and the South East of England.

#### External

- 5 + 1 Toilet
- Steel anti-vandal construction
- 2 Steel entrance doors with deadlocks
- No windows (extractors only)
- Stands on corner posts no jacklegs required
- Fitted extractor fans no windows required