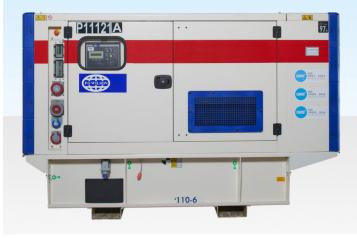

# 65KVA GENERATOR WITH DISTRIBUTION BOARD FOR HIRE

Quickfind Code: 993

Part Number: GENERATOR SET 65KVA

**£295.00** (exc. VAT) per week **£354.00** (inc. VAT) per week

### **PRODUCT DETAILS**

415 volt 3 phase generator fitted with a 63 Amp outlet.

This generator is ideal for operating 2 cabins needing a 32 amp supply.

#### **INCLUDED WITH GENERATOR**

- 240 volt 125 amp Distribution box with 2no 240V 32Amp sockets out
- 125 Amp link cable to link generator and distribution board
- 32 amp extension cables (3 x 10 metre)