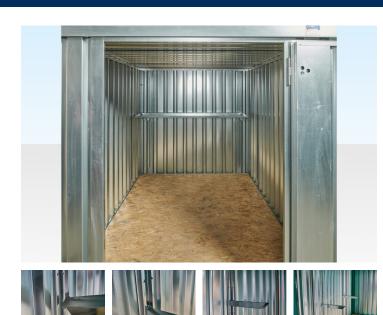

## **PRODUCT DETAILS**

Shelving bundle for <u>6m flat pack container (end linked) galvanised</u> or

<u>6m flat pack container (end linked) powder coated</u> providing single tier shelving for the rear of the container.

Flat Pack shelving bundle contents:

## 1 x 1850mm Single-Tier Shelf Set

- 1 x <u>1850mm Steel Shelf</u> (QF1071)
- 3 x <u>Shelf Uprights</u> (QF580)
- 3 x <u>Shelf Arms</u> (QF579)

The shelves are 45cm wide and incorporate a 25mm steel lip to provide strength, prevent items slipping off and to catch any minor spillages when storing liquids.

The 1850mm shelf sets have a 45kg load capacity. Additional shelf uprights and arms can be purchased to increase the load capacity to a maximum of 60kg per shelf. Contact us to discuss your requirements.