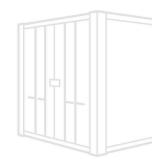

## portablespace

**6M FLAT PACK CONTAINER** 

**SHELVING BUNDLE – REAR** 

Part Number: 6M FLATPACK SHELVING REAR 1 TIER

**SHELF (SINGLE TIER)** 

Quickfind Code: 1316

£192.00 (exc. VAT)

£230.40 (inc. VAT)

## **PRODUCT DETAILS**

Shelving bundle for <u>6m flat pack container (end linked) galvanised</u> or

<u>6m flat pack container (end linked) powder coated</u> providing single tier shelving for the rear of the container.

Flat Pack shelving bundle contents:

## 1 x 1850mm Single-Tier Shelf Set

- 1 x <u>1850mm Steel Shelf</u> (QF1071)
- 3 x <u>Shelf Uprights</u> (QF580)
- 3 x <u>Shelf Arms</u> (QF579)

The shelves are 45cm wide and incorporate a 25mm steel lip to provide strength, prevent items slipping off and to catch any minor spillages when storing liquids.