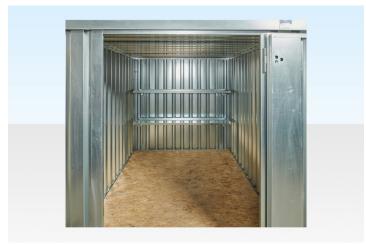

## **PRODUCT DETAILS**

Shelving bundle for 6m flat pack container (end linked) galvanised or

<u>6m flat pack container (end linked) powder coated</u> providing two-tier shelving at the rear of the container.

#### 1 x 1850mm Two-Tier Shelf Set

- 2 x <u>1850mm Steel Shelves</u> (QF1071)
- 3 x Shelf Uprights (QF580)
- 6 x <u>Shelf Arms</u> (QF579)

The shelves are 45cm wide and incorporate a 25mm steel lip to provide strength, prevent items slipping off and to catch any minor spillages when storing liquids.

The 1850mm shelf sets have a 45kg load capacity. Additional shelf uprights and arms can be purchased to increase the load capacity to a maximum of 60kg per shelf. Contact us to discuss your requirements.