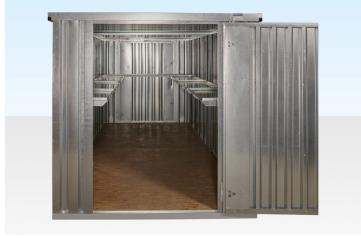

## portable space

Shelving bundle for 6m flat pack container (end linked) galvanised or

<u>6m flat pack container (end linked) powder coated</u> providing single tier shelving on both sides and the rear of the container.

Flat Pack shelving bundle contents:

- 3 x <u>1850mm Single-Tier Shelf Sets</u> (QF1282)
- 4 x <u>1370mm Single-Tier Shelf Sets</u> (QF1283)

The shelves are 45cm wide and incorporate a 25mm steel lip to provide strength, prevent items slipping off and to catch any minor spillages when storing liquids.

The 1850mm shelf packs have a 45kg load capacity. Additional shelf uprights and arms can be purchased to increase the load capacity to a maximum of 60kg per shelf. Contact us to discuss your requirements.