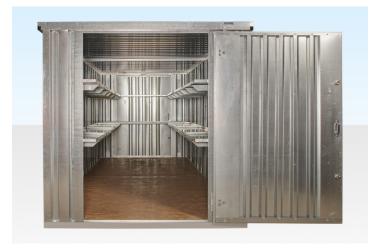

## **PRODUCT DETAILS**

Shelving bundle for 6m flat pack container (end linked) galvanised or

<u>6m flat pack container (end linked) powder coated</u> providing two tier shelving on both sides and the rear of the container.

Flat Pack shelving bundle contents:

- 3 x 1850mm Two-Tier Shelf Sets (QF 1284)
- 4 x 1370mm Two-Tier Shelf Sets (QF 1285)

The shelves are 45cm wide and incorporate a 25mm steel lip to provide strength, prevent items slipping off and to catch any minor spillages when storing liquids.

The 1850mm shelf packs have a 45kg load capacity. Additional shelf uprights and arms can be purchased to increase the load capacity to a maximum of 60kg per shelf. Contact us to discuss your requirements.