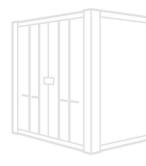

## **PRODUCT DETAILS**

Shelving bundle for 6m flat pack container (end linked) galvanised or

<u>6m flat pack container (end linked) powder coated</u> providing two tier shelving on both sides and the rear of the container.

Flat Pack shelving bundle contents:

- 3 x 1850mm Two-Tier Shelf Sets (QF 1284)
- 4 x 1370mm Two-Tier Shelf Sets (QF 1285)

The shelves are 45cm wide and incorporate a 25mm steel lip to provide strength, prevent items slipping off and to catch any minor spillages when storing liquids.

The 1850mm shelf packs have a 45kg load capacity. Additional shelf uprights and arms can be purchased to increase the load capacity to a maximum of 60kg per shelf. Contact us to discuss your requirements.

## 6M FLAT PACK CONTAINER SHELVING BUNDLE – BOTH SIDES & REAR (TWO TIER)

Quickfind Code: 1307

Part Number: 6M FLATPACK SHELVING 2 SIDES &

**REAR 2 TIER** 

**£1,292.00** (exc. VAT) **£1,550.40** (inc. VAT)