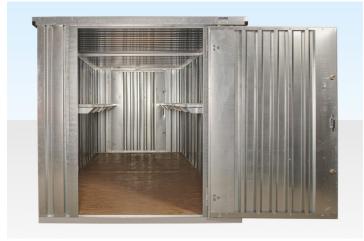

## **PRODUCT DETAILS**

Shelving bundle for 6m flat pack container (end linked) galvanised or

<u>6m flat pack container (end linked) powder coated</u> providing single tier shelving on both long sides of the store.

Flat Pack shelving bundle contents:

• 8 x <u>1370mm Single-Tier Shelf Sets</u> (QF1283)

The shelves are 45cm wide and incorporate a 25mm steel lip to provide strength, prevent items slipping off and to catch any minor spillages when storing liquids.

## 6M FLAT PACK CONTAINER SHELVING BUNDLE – BOTH SIDES (SINGLE TIER)

Quickfind Code: 1302

Part Number: 6M FLATPACK SHELVING 2 SIDES 1

**TIER** 

**£768.00** (exc. VAT) **£921.60** (inc. VAT)