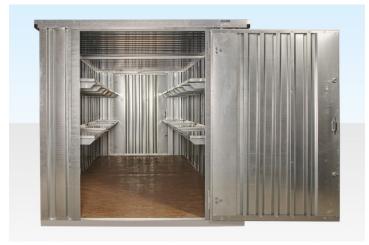

## **PRODUCT DETAILS**

Shelving bundle for 6m flat pack container (end linked) galvanised or

<u>6m flat pack container (end linked) powder coated</u> providing two tier shelving on both sides of the container.

Flat Pack shelving bundle contents:

• 8 x <u>1370mm Two-Tier Shelf Sets</u> (QF 1285)

The shelves are 45cm wide and incorporate a 25mm steel lip to provide strength, prevent items slipping off and to catch any minor spillages when storing liquids.