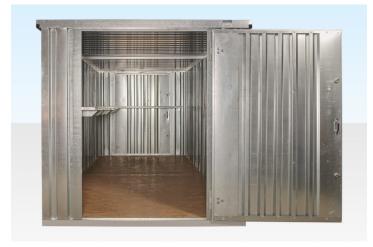

## **PRODUCT DETAILS**

Shelving bundle for 6m flat pack container (end linked) galvanised or

<u>6m flat pack container (end linked) powder coated</u> providing single tier shelving on one side and the rear of the container.

Flat Pack shelving bundle contents:

- 2 x <u>1370mm Single Tier Shelf Sets</u> (QF1285)
- 2 x 1850mm Single Tier Shelf Sets (QF1282)

Each shelf set contains the required shelf uprights, arms and drip shelves.

The shelves are 45cm wide and incorporate a 25mm steel lip to provide strength, prevent items slipping off and to catch any minor spillages when storing liquids.

The 1850mm shelf packs have a 45kg load capacity. Additional shelf uprights and arms can be purchased to increase the load capacity to a maximum of 60kg per shelf. Contact us to discuss your requirements.