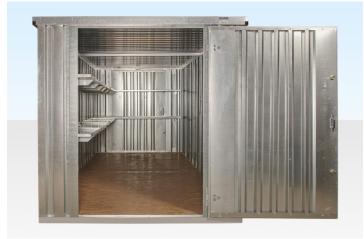

## **PRODUCT DETAILS**

Shelving bundle for 6m flat pack container (end linked) galvanised or

<u>6m flat pack container (end linked) powder coated</u> providing two tier shelving on one side and the rear of the container.

Flat Pack shelving bundle contents:

- 2 x 1850mm Two-Tier Shelf Sets (QF1284)
- 2 x 1370mm Two-Tier Shelf Sets (QF1285)

The shelves are 45cm wide and incorporate a 25mm steel lip to provide strength, prevent items slipping off and to catch any minor spillages when storing liquids.

The 1850mm shelf packs have a 45kg load capacity. Additional shelf uprights and arms can be purchased to increase the load capacity to a maximum of 60kg per shelf. Contact us to discuss your requirements.