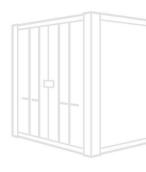

## **PRODUCT DETAILS**

Shelving bundle for 6m flat pack container (end linked) galvanised or

<u>6m flat pack container (end linked) powder coated</u> providing two tier shelving on one side and the rear of the container.

Flat Pack shelving bundle contents:

- 2 x 1850mm Two-Tier Shelf Sets (QF1284)
- 2 x 1370mm Two-Tier Shelf Sets (QF1285)

The shelves are 45cm wide and incorporate a 25mm steel lip to provide strength, prevent items slipping off and to catch any minor spillages when storing liquids.

The 1850mm shelf packs have a 45kg load capacity. Additional shelf uprights and arms can be purchased to increase the load capacity to a maximum of 60kg per shelf. Contact us to discuss your requirements.

## 6M FLAT PACK CONTAINER SHELVING BUNDLE – ONE SIDE & REAR (TWO TIER)

Quickfind Code: 1305

Part Number: 6M FLATPACK SHELVING 1 SIDE &

**REAR 2 TIER** 

**£760.00** (exc. VAT) **£912.00** (inc. VAT)