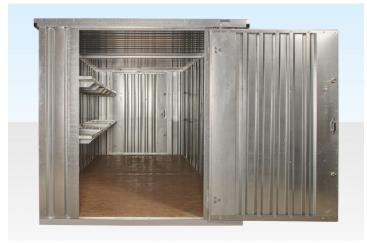

## **PRODUCT DETAILS**

Shelving bundle for 6m flat pack container (end linked) galvanised or

<u>6m flat pack container (end linked) powder coated</u> providing two tier shelving on one side of the container.

Flat Pack shelving bundle contents:

• 4 x <u>1370mm Two-Tier Shelf Sets</u> (QF 1285)

The shelves are 45cm wide and incorporate a 25mm steel lip to provide strength, prevent items slipping off and to catch any minor spillages when storing liquids.

The 1850mm shelf packs have a 45kg load capacity. Additional shelf uprights and arms can be purchased to increase the load capacity to a maximum of 60kg per shelf. Contact us to discuss your requirements.