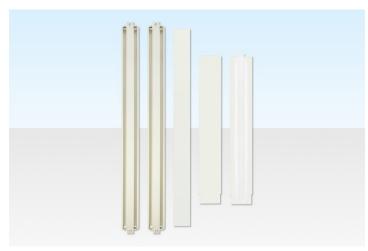

## **PRODUCT DETAILS**

Powder coated in Grey white RAL9002 this linking kit is used for linking two <u>6.5m flat pack cabins</u> side by side. The linking kit allows a larger and wider accommodation space to be created. In addition to the linking kit please do not forget to add a second cabin to your online order.

#### FLATPACK OFFICE LINKING KIT BENEFITS

- Galvanised and Powder coated for long service
- Create larger spaces and maximise use on space on-site
- No need for expensive cranes, essential if you have restricted overhead access
- Quick and easy installation