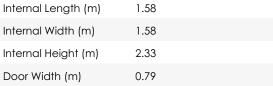

### **PRODUCT OPTIONS:**

The following optional items can be added to this product:

Electrical Socket Fitted (32 Amp)

**PRODUCT SPECIFICATIONS** 

1.83

1.83

2.75

| Door Width (m)                     | 0.79                 |
|------------------------------------|----------------------|
| Door Height (m)                    | 1.99                 |
| Weight (kg)                        | 940                  |
| Floor Type                         | 18mm Particle Board  |
| Internal Floor Covering            | 2mm Vinyl            |
| Internal Wall Covering             | Vinyl Faced Ply Wood |
| Electrical Requirements.<br>(Amps) | 32amp                |