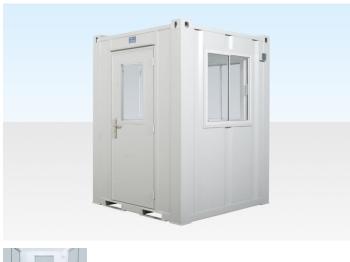

## PRODUCT DETAILS

This steel security hut is available for sale and delivery UK-wide.

A robust guard hut typically used by a single security officer, fitted windows on three sides and a door with window to allow 360 degrees vision.

The steel structure is robust and makes it suitable for use in a wide range of security and event applications.

#### **BENEFITS**

- Small footprint
- Warm and dry place for security personnel
- 360 degrees vision of site