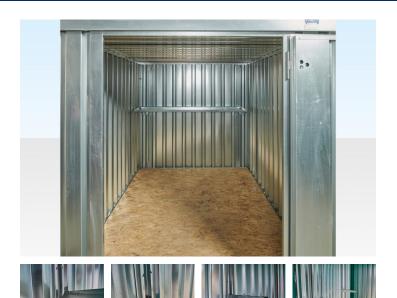

## **PRODUCT DETAILS**

Shelving bundle for 8m flat pack container (end linked) galvanised or

8m flat pack container (end linked) powder coated providing single-tier shelving on one side of the container.

Flat Pack shelving bundle contents:

#### 1 x 1850mm Single-Tier Shelf Set

- 1 x <u>1850mm Steel Shelf</u> (QF1071)
- 3 x Shelf Uprights (QF580)
- 3 x <u>Shelf Arms</u> (QF579)

The shelves are 45cm wide and incorporate a 25mm steel lip to provide strength, prevent items slipping off and to catch any minor spillages when storing liquids.

The 1850mm shelf sets have a 45kg load capacity. Additional shelf uprights and arms can be purchased to increase the load capacity to a maximum of 60kg per shelf. Contact us to discuss your requirements.