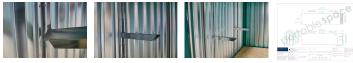

#### 1 x 1850mm Two-Tier Shelf Set

- 2 x <u>1850mm Steel Shelves</u> (QF1071)
- 3 x Shelf Uprights (QF580)
- 6 x <u>Shelf Arms</u> (QF579)

The shelves are 45cm wide and incorporate a 25mm steel lip to provide strength, prevent items slipping off and to catch any minor spillages when storing liquids.

The 1850mm shelf sets have a 45kg load capacity. Additional shelf uprights and arms can be purchased to increase the load capacity to a maximum of 60kg per shelf. Contact us to discuss your requirements.