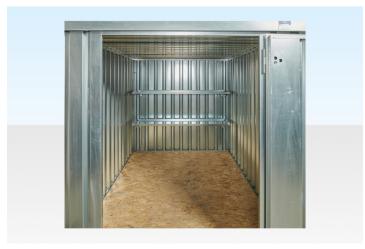

### PRODUCT DETAILS

Shelving bundle for 8m flat pack container (end linked) galvanised or

8m flat pack container (end linked) powder coated providing two-tier shelving at the rear of the container.

Flat Pack shelving bundle contents:

#### 1 x 1850mm Two-Tier Shelf Set

- 2 x <u>1850mm Steel Shelves</u> (QF1071)
- 3 x Shelf Uprights (QF580)
- 6 x <u>Shelf Arms</u> (QF579)

The shelves are 45cm wide and incorporate a 25mm steel lip to provide strength, prevent items slipping off and to catch any minor spillages when storing liquids.

The 1850mm shelf sets have a 45kg load capacity. Additional shelf uprights and arms can be purchased to increase the load capacity to a maximum of 60kg per shelf. Contact us to discuss your requirements.