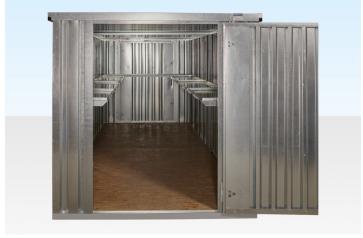

## **PRODUCT DETAILS**

Shelving bundle for 8m flat pack container (end linked) galvanised or

8m flat pack container (end linked) powder coated providing single tier shelving on both sides and the rear of the container.

Flat Pack shelving bundle contents:

- 4 x <u>1370mm Single Tier Shelf Sets</u> (QF1285)
- 5 x <u>1850mm Single Tier Shelf Sets</u> (QF1282)

Each shelf set contains the required shelf uprights, arms and drip shelves.

The shelves are 45cm wide and incorporate a 25mm steel lip to provide strength, prevent items slipping off and to catch any minor spillages when storing liquids.

The 1850mm shelf packs have a 45kg load capacity. Additional shelf uprights and arms can be purchased to increase the load capacity to a maximum of 60kg per shelf. Contact us to discuss your requirements.