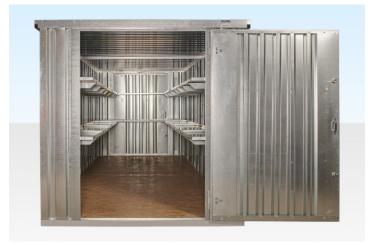

## **PRODUCT DETAILS**

Shelving bundle for 8m flat pack container (end linked) galvanised or

8m flat pack container (end linked) powder coated providing two tier shelving on both sides and the rear of the container.

Flat Pack shelving bundle contents:

- 5 x 1850mm Two-Tier Shelf Sets (QF1284)
- 4 x 1370mm Two-Tier Shelf Sets (QF1285)

The shelves are 45cm wide and incorporate a 25mm steel lip to provide strength, prevent items slipping off and to catch any minor spillages when storing liquids.

The 1850mm shelf packs have a 45kg load capacity. Additional shelf uprights and arms can be purchased to increase the load capacity to a maximum of 60kg per shelf. Contact us to discuss your requirements.

## 8M FLAT PACK CONTAINER SHELVING BUNDLE – BOTH SIDES & REAR (TWO TIER)

Quickfind Code: 1315

Part Number: 8M FLATPACK SHELVING 2 SIDES &

**REAR 2 TIER** 

**£1,748.00** (exc. VAT) **£2,097.60** (inc. VAT)