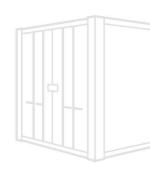

## **PRODUCT DETAILS**

Shelving bundle for 8m flat pack container (end linked) galvanised or

8m flat pack container (end linked) powder coated providing two tier shelving on both sides and the rear of the container.

Flat Pack shelving bundle contents:

- 5 x 1850mm Two-Tier Shelf Sets (QF1284)
- 4 x 1370mm Two-Tier Shelf Sets (QF1285)

The shelves are 45cm wide and incorporate a 25mm steel lip to provide strength, prevent items slipping off and to catch any minor spillages when storing liquids.

The 1850mm shelf packs have a 45kg load capacity. Additional shelf uprights and arms can be purchased to increase the load capacity to a maximum of 60kg per shelf. Contact us to discuss your requirements.

## 8M FLAT PACK CONTAINER SHELVING BUNDLE – BOTH SIDES & REAR (TWO TIER)

Quickfind Code: 1315

Part Number: 8M FLATPACK SHELVING 2 SIDES &

**REAR 2 TIER** 

**£1,748.00** (exc. VAT) **£2,097.60** (inc. VAT)