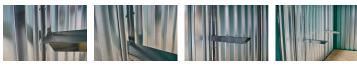

Flat Pack shelving bundle contents:

• 8 x <u>1850mm Single Tier Shelf Sets</u> (QF1282)

Each shelf set contains the required shelf uprights, arms and drip shelves.

The shelves are 45cm wide and incorporate a 25mm steel lip to provide strength, prevent items slipping off and to catch any minor spillages when storing liquids.

The 1850mm shelf packs have a 45kg load capacity. Additional shelf uprights and arms can be purchased to increase the load capacity to a maximum of 60kg per shelf. Contact us to discuss your requirements.