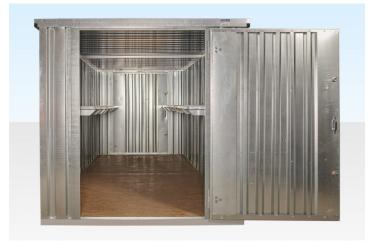

## **PRODUCT DETAILS**

Shelving bundle for 8m flat pack container (end linked) galvanised or

<u>8m flat pack container (end linked) powder coated</u> providing single tier shelving on both long sides of the store.

Flat Pack shelving bundle contents:

• 8 x <u>1850mm Single Tier Shelf Sets</u> (QF1282)

Each shelf set contains the required shelf uprights, arms and drip shelves.

The shelves are 45cm wide and incorporate a 25mm steel lip to provide strength, prevent items slipping off and to catch any minor spillages when storing liquids.

The 1850mm shelf packs have a 45kg load capacity. Additional shelf uprights and arms can be purchased to increase the load capacity to a maximum of 60kg per shelf. Contact us to discuss your requirements.