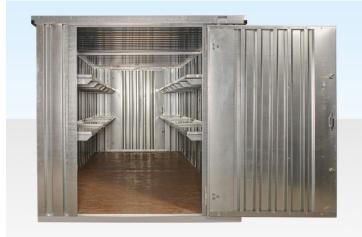

## 8M FLAT PACK CONTAINER SHELVING BUNDLE – BOTH SIDES (TWO TIER)

Quickfind Code: 1314

Part Number: 8M FLATPACK SHELVING 2 SIDES 2

**TIER** 

**£1,824.00** (exc. VAT) **£2,188.80** (inc. VAT)

## **PRODUCT DETAILS**

Shelving bundle for <u>8m flat pack container (end linked) galvanised</u> or

8m flat pack container (end linked) powder coated providing two tier shelving on both sides of the container.

Flat Pack shelving bundle contents:

• 8 x <u>1850mm Two-Tier Shelf Sets</u> (QF1284)

The shelves are 45cm wide and incorporate a 25mm steel lip to provide strength, prevent items slipping off and to catch any minor spillages when storing liquids.

The 1850mm shelf packs have a 45kg load capacity. Additional shelf uprights and arms can be purchased to increase the load capacity to a maximum of 60kg per shelf. Contact us to discuss your requirements.