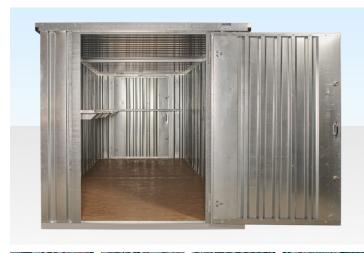

## **PRODUCT DETAILS**

Shelving bundle for 8m flat pack container (end linked) galvanised or

<u>8m flat pack container (end linked) powder coated</u> providing single tier shelving on one side and the rear of the container.

Flat Pack shelving bundle contents:

- 2 x 1370mm Single Tier Shelf Sets (QF1285)
- 3 x 1850mm Single Tier Shelf Sets (QF1282)

Each shelf set contains the required shelf uprights, arms and drip shelves.

The shelves are 45cm wide and incorporate a 25mm steel lip to provide strength, prevent items slipping off and to catch any minor spillages when storing liquids.