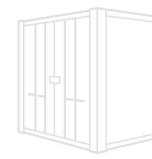

## **PRODUCT DETAILS**

Shelving bundle for 8m flat pack container (end linked) galvanised or

<u>8m flat pack container (end linked) powder coated</u> providing single tier shelving on one side and the rear of the container.

Flat Pack shelving bundle contents:

- 2 x 1370mm Single Tier Shelf Sets (QF1285)
- 3 x 1850mm Single Tier Shelf Sets (QF1282)

Each shelf set contains the required shelf uprights, arms and drip shelves.

The shelves are 45cm wide and incorporate a 25mm steel lip to provide strength, prevent items slipping off and to catch any minor spillages when storing liquids.

The 1850mm shelf packs have a 45kg load capacity. Additional shelf uprights and arms can be purchased to increase the load capacity to a maximum of 60kg per shelf. Contact us to discuss your requirements.

**8M FLAT PACK CONTAINER** 

SHELVING BUNDLE – ONE

**£748.80** (inc. VAT)