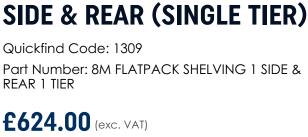

## **PRODUCT DETAILS**

Shelving bundle for 8m flat pack container (end linked) galvanised or

<u>8m flat pack container (end linked) powder coated</u> providing single tier shelving on one side and the rear of the container.

Flat Pack shelving bundle contents:

- 2 x 1370mm Single Tier Shelf Sets (QF1285)
- 3 x 1850mm Single Tier Shelf Sets (QF1282)

Each shelf set contains the required shelf uprights, arms and drip shelves.

The shelves are 45cm wide and incorporate a 25mm steel lip to provide strength, prevent items slipping off and to catch any minor spillages when storing liquids.

The 1850mm shelf packs have a 45kg load capacity. Additional shelf uprights and arms can be purchased to increase the load capacity to a maximum of 60kg per shelf. Contact us to discuss your requirements.