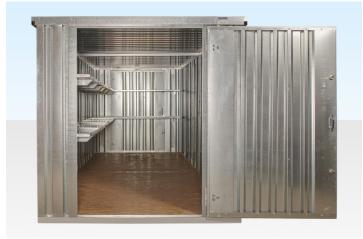

## **PRODUCT DETAILS**

Shelving bundle for 8m flat pack container (end linked) galvanised or

8m flat pack container (end linked) powder coated providing two tier shelving on one side and the rear of the container.

Flat Pack shelving bundle contents:

- 3 x 1850mm Two-Tier Shelf Sets (QF1284)
- 2 x 1370mm Two-Tier Shelf Sets (QF1285)

The shelves are 45cm wide and incorporate a 25mm steel lip to provide strength, prevent items slipping off and to catch any minor spillages when storing liquids.

The 1850mm shelf packs have a 45kg load capacity. Additional shelf uprights and arms can be purchased to increase the load capacity to a maximum of 60kg per shelf. Contact us to discuss your requirements.

## 8M FLAT PACK CONTAINER SHELVING BUNDLE – ONE SIDE & REAR (TWO TIER)

Quickfind Code: 1313

Part Number: 8M FLATPACK SHELVING 1 SIDE &

**REAR 2 TIER** 

**£988.00** (exc. VAT) **£1,185.60** (inc. VAT)