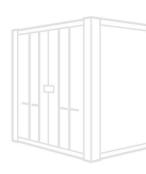

## **PRODUCT DETAILS**

Shelving bundle for 8m flat pack container (end linked) galvanised or

8m flat pack container (end linked) powder coated providing two tier shelving on one side and the rear of the container.

Flat Pack shelving bundle contents:

- 3 x 1850mm Two-Tier Shelf Sets (QF1284)
- 2 x 1370mm Two-Tier Shelf Sets (QF1285)

The shelves are 45cm wide and incorporate a 25mm steel lip to provide strength, prevent items slipping off and to catch any minor spillages when storing liquids.

The 1850mm shelf packs have a 45kg load capacity. Additional shelf uprights and arms can be purchased to increase the load capacity to a maximum of 60kg per shelf. Contact us to discuss your requirements.

## 8M FLAT PACK CONTAINER SHELVING BUNDLE – ONE SIDE & REAR (TWO TIER)

Quickfind Code: 1313

Part Number: 8M FLATPACK SHELVING 1 SIDE &

**REAR 2 TIER** 

**£988.00** (exc. VAT) **£1,185.60** (inc. VAT)