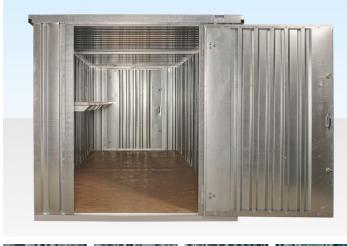

## **PRODUCT DETAILS**

Shelving bundle for <u>8m flat pack container (end linked) galvanised</u> or

8m flat pack container (end linked) powder coated providing single tier shelving on one side of the container.

Flat Pack shelving bundle contents:

• 4 x 1850mm Single Tier Shelf Sets (QF1282)

Each shelf set contains the required shelf uprights, arms and drip shelves.

The shelves are 45cm wide and incorporate a 25mm steel lip to provide strength, prevent items slipping off and to catch any minor spillages when storing liquids.

The 1850mm shelf packs have a 45kg load capacity. Additional shelf uprights and arms can be purchased to increase the load capacity to a maximum of 60kg per shelf. Contact us to discuss your requirements.

## 8M FLAT PACK CONTAINER SHELVING BUNDLE – ONE SIDE (SINGLE TIER)

Quickfind Code: 1308 Part Number: 8M FLATPACK SHELVING 1 SIDE 1 TIER

**£576.00** (exc. VAT) **£691.20** (inc. VAT)