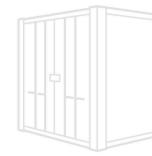

## **PRODUCT DETAILS**

Shelving bundle for <u>8m flat pack container (end linked) galvanised</u> or

8m flat pack container (end linked) powder coated providing single tier shelving on one side of the container.

Flat Pack shelving bundle contents:

• 4 x 1850mm Single Tier Shelf Sets (QF1282)

Each shelf set contains the required shelf uprights, arms and drip shelves.

The shelves are 45cm wide and incorporate a 25mm steel lip to provide strength, prevent items slipping off and to catch any minor spillages when storing liquids.

The 1850mm shelf packs have a 45kg load capacity. Additional shelf uprights and arms can be purchased to increase the load capacity to a maximum of 60kg per shelf. Contact us to discuss your requirements.

## 8M FLAT PACK CONTAINER SHELVING BUNDLE – ONE SIDE (SINGLE TIER)

Quickfind Code: 1308 Part Number: 8M FLATPACK SHELVING 1 SIDE 1 TIER

**£576.00** (exc. VAT) **£691.20** (inc. VAT)