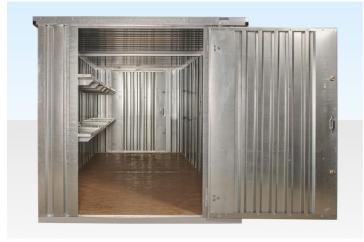

## **PRODUCT DETAILS**

Shelving bundle for 8m flat pack container (end linked) galvanised or

8m flat pack container (end linked) powder coated providing two tier shelving on one side of the container.

Flat Pack shelving bundle contents:

• 4 x <u>1850mm Two-Tier Shelf Sets</u> (QF1284)

The shelves are 45cm wide and incorporate a 25mm steel lip to provide strength, prevent items slipping off and to catch any minor spillages when storing liquids.

The 1850mm shelf packs have a 45kg load capacity. Additional shelf uprights and arms can be purchased to increase the load capacity to a maximum of 60kg per shelf. Contact us to discuss your requirements.