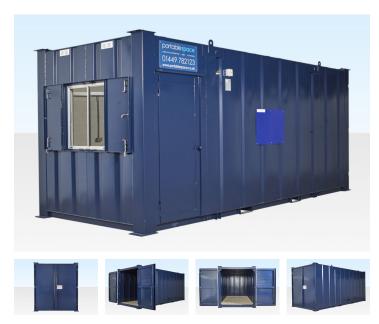

### **PRODUCT DETAILS**

Our 20ft x 8ft combined canteen and store cabin is usually available for sale and immediate delivery throughout the UK from stock held at our base in Suffolk.

#### **20FT STEEL CANTEEN / STORE CABIN FEATURES**

Exterior

- Canteen/Store combination
- Steel anti-vandal construction
- 1 pedestrian steel external door with 2 deadlocks
- Steel double-end door with deadlock
- 2 windows with secure steel shutters
- Stands on corner posts no jacklegs required
- Stackable (with other same sized units)

#### Internal

- Canteen area with sink, taps, water heater, cabinet & worktop
- Partitioned drying room area with fitted benches, coat hooks & high level fan heater
- Sealed vinyl floor in office, plywood in store section
- Wipe clean wall boards
- Insulated walls & ceiling
- Sliding single glazed windows
- Power points
- Electric convector heater
- Fluorescent strip lighting
- Electrically tested