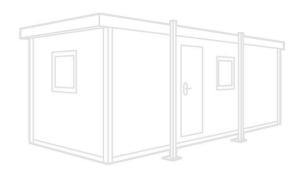

### Exterior

- Open plan Office or Meeting Room
- Steel anti-vandal construction
- 1 Steel external door with 2 deadlocks
- 2 Windows with secure steel shutters
- Stands on corner posts no jacklegs required
- Stackable (with other same sized units)

| PRODUCT SPECIFICATIONS          |                      |
|---------------------------------|----------------------|
| External Length (m)             | 6.25                 |
| External Width (m)              | 2.44                 |
| External Height (m)             | 2.75                 |
| Internal Length (m)             | 6.00                 |
| Internal Width (m)              | 2.20                 |
| Internal Height (m)             | 2.33                 |
| Door Width (m)                  | 0.79                 |
| Door Height (m)                 | 1.99                 |
| Weight (kg)                     | 2850                 |
| Floor Type                      | 18mm Particle Board  |
| No. of Windows                  | 2                    |
| No. of twin 13A sockets         | 3                    |
| No. of Noticeboards             | 1                    |
| Internal Floor Covering         | 2mm Vinyl            |
| Internal Wall Covering          | Vinyl Faced Ply Wood |
| Electrical Requirements. (Amps) | 32amp                |