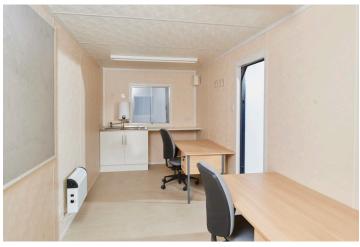

## **PRODUCT DETAILS**

Our 20ft x 8ft combined office and canteen steel cabin is usually available for sale and immediate delivery throughout the UK from stock held at our base in Suffolk.

#### **20FT STEEL OFFICE / CANTEEN CABIN FEATURES**

### Exterior

- Open plan Office or Meeting Room
- Steel anti-vandal construction
- 1 Steel external door with 2 deadlocks
- 2 Windows with secure steel shutters
- Stands on corner posts no jacklegs required
- Stackable (with other same sized units)

#### Internal

- Sealed vinyl floor
- Wipe clean wall boards
- Insulated walls & ceiling
- Sink, taps, water heater, cabinet and worktop
- Sliding single glazed windows
- Power points
- Electric convector heater
- Fluorescent strip lighting
- Electrically tested