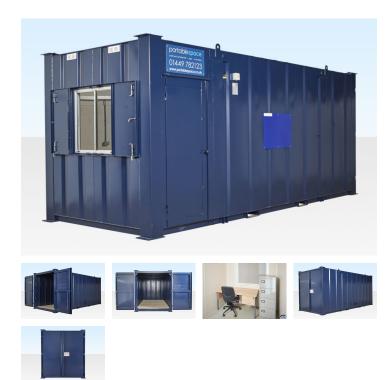

## **PRODUCT DETAILS**

Our 20ft x 8ft combined office / store steel cabin is usually available for sale and immediate delivery throughout the UK from stock held at our base in Suffolk.

#### **20FT STEEL OFFICE CABIN / STORE FEATURES**

Exterior

- Office or Meeting room and store combination
- Steel anti-vandal construction
- 1 pedestrian external steel external side door with 2 deadlocks
- 1 steel double end door with deadlock
- 1 Window with secure steel shutters
- Stands on corner posts no jacklegs required
- Stackable (with other same sized units)

#### Internal

- Sealed vinyl floor in office, plywood in store section
- Wipe clean wall boards
- Insulated walls & ceiling
- Sliding single glazed windows
- Power points
- Electric convector heater
- Fluorescent strip lighting
- Electrically tested