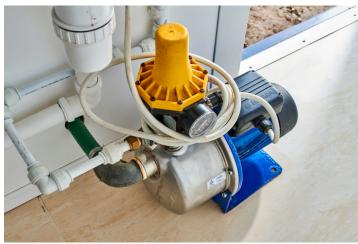

## **PRODUCT DETAILS**

The booster pump, when fitted in toilet units, pumps water from the <u>site towable water bowser</u> to the toilet unit. As the pump is fitted inside the toilet unit it provides frost protection when used in freezing conditions.

Water pumped with the booster pump is not for drinking.

This booster pump can be hired for a minimum of 4 weeks.

## **BOOSTER PUMP IN TOILET**

Quickfind Code: 169 Part Number: HIRE BOOSTER PUMP IN TOILET

**£17.00** (exc. VAT) per week **£20.40** (inc. VAT) per week