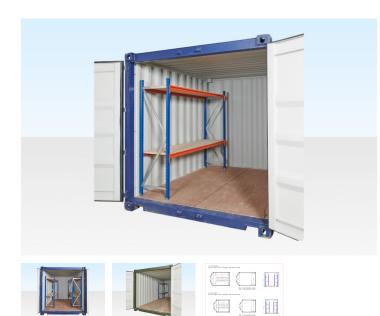

## **PRODUCT DETAILS**

For a 10ft container we offer a single 2250mm bay of two tier racking that can be assembled in the container. This racking kit can also be used in 20ft, 30ft and 40ft containers.

It comprises two pre-assembled 2m high and 600mm wide end frames connected by two beams per shelf. The beams easily slot into the end frames and include safety clips.

All steel items are powder coated (blue and orange) for a scratch resistant finish and include a 25mm chipboard shelf with a capacity of 550kgs per shelf. The shelf level heights can be adjusted in 50mm increments.

It is possible to use racking on both sides of a 10ft container. However there is not enough room to fit racking on the end wall.

This single bay racking kit is for a single side. Order 2 kits to fit both sides.