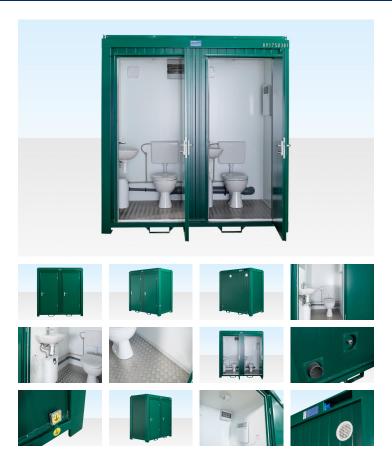

# 1+1 DOUBLE MAINS TOILET 2.4M X 1.4M (RAL 6005)

Quickfind Code: 648

Part Number: SALE DOUBLE MAINS TOILET

**£4,685.00** (exc. VAT) **£5,622.00** (inc. VAT)

## **PRODUCT DETAILS**

This double mains toilet is available for sale throughout the UK.

Galvanised steel sheet, coated on both sides, as well as PU-foam heat and sound insulation of the walls and the cement bound chipboard floor plate guarantee an extremely long product life-span. They are fully equipped and immediately ready for use.

#### **DOUBLE MAINS TOILET FEATURES**

- Two toilets
- Steel construction
- Steel entrance door
- Stands on corner posts, no jacklegs required
- Single Phase 32 Amp Connection Required

### **INTERNAL**

- Aluminium checker plate
- Wipe clean wall boards
- Insulated walls & ceiling
- 2 x WC's, 2 x basins
- Lighting
- Extractor fan
- Convector Heater
  Water Heater

| PRODUCT SPECIFICATIONS          |                     |
|---------------------------------|---------------------|
| External Length (m)             | 2.40                |
| External Width (m)              | 1.40                |
| External Height (m)             | 2.55                |
| Internal Length (m)             | 2.30                |
| Internal Width (m)              | 1.32                |
| Internal Height (m)             | 2.45                |
| Door Width (m)                  | 0.79                |
| Door Height (m)                 | 1.99                |
| Weight (kg)                     | 570                 |
| Floor Type                      | Aluminium           |
| Internal Floor Covering         | Aluminium           |
| Internal Wall Covering          | Powder Coated Steel |
| Electrical Requirements. (Amps) | 32amp               |