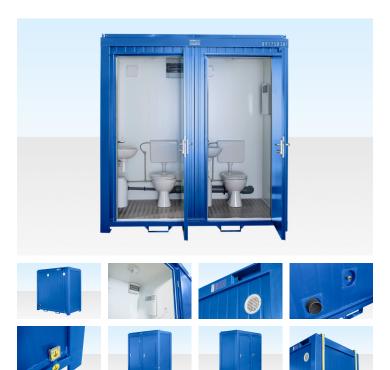

# 1+1 DOUBLE MAINS TOILET 2.4M X 1.4M

Quickfind Code: 171

Part Number: HIRE DOUBLE MAINS TOILET

**£45.00** (exc. VAT) per week **£54.00** (inc. VAT) per week

### **PRODUCT DETAILS**

This 1+1 double mains toilet is available for hire in London, Midlands, East Anglia and the South East of England.

Galvanised steel sheet, coated on both sides, as well as PU-foam heat and sound insulation of the walls and the cement bound chipboard floor plate guarantee an extremely long product life-span. They are fully equipped and immediately ready for use.

#### External

- Two toilets
- Steel construction
- Steel entrance door
- Stands on corner posts, no jacklegs required

#### Internal

- Aluminium checked floor
- Wipe clean wall boards
- Insulated walls & ceiling
- 2 x WCs
- 2 x basins
- Lighting
- Extractor fan

| PRODUCT SPECIFICATIONS          |                     |
|---------------------------------|---------------------|
| External Length (m)             | 2.40                |
| External Width (m)              | 1.40                |
| External Height (m)             | 2.55                |
| Internal Length (m)             | 2.30                |
| Internal Width (m)              | 1.32                |
| Internal Height (m)             | 2.45                |
| Door Width (m)                  | 0.79                |
| Door Height (m)                 | 1.99                |
| Weight (kg)                     | 570                 |
| Floor Type                      | Aluminium           |
| Internal Floor Covering         | Aluminium           |
| Internal Wall Covering          | Powder Coated Steel |
| Electrical Requirements. (Amps) | 32amp               |