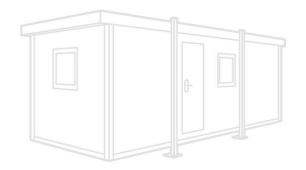

## **PRODUCT DETAILS**

This flat pack store linking kit is used for joining two painted flat pack containers end-on-end (especially handy when you need to store longer items). It can be used for end-on-end linking of 2m powder coated flat pack containers, 3m powder coated flat pack containers and 4m powder coated flat pack containers

Please note that you cannot use both side-by-side and end-on-end linking kits at the same time.