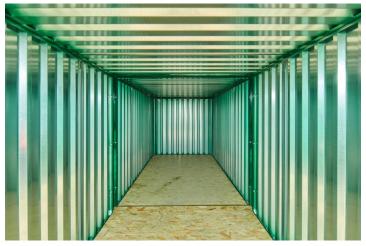

## **PRODUCT DETAILS**

This flat pack store linking kit is used for joining two painted flat pack containers end-on-end (especially handy when you need to store longer items). It can be used for end-on-end linking of 2m powder coated flat pack containers, 3m powder coated flat pack containers and 4m powder coated flat pack containers