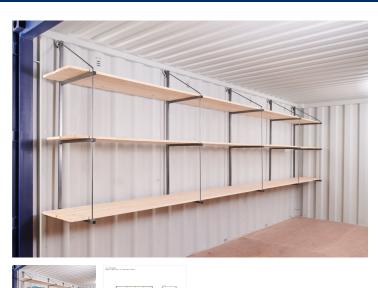

### **PRODUCT DETAILS**

The fast-fit racking is designed as a quick and easy to assemble container racking solution, designed to hook on to the internal D rings found on the ceiling of the container.

This set of shelving brackets allows both sides of a 20ft container to be fitted with 3 tiers of shelving as per the CAD drawing shown in the product download section. This set can also be fitted in a 30ft or 40ft container.

The racking gives great use of space and the unique design allows the floor area to be completely free and uncluttered – especially useful if you also have long or wheeled items to store. All metalwork is powder coated for long life.

#### **BENEFITS**

- Quick and easy to fit
- Clear space below the bottom shelf
- Great price!
- Powder coated finish

#### **SPECIFICATION**

- 458mm deep shelf
- Rated for 250kg per bracket arm for each shelf
- Rated for 500kg per bracket, the total of all three shelves