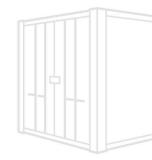

### **PRODUCT DETAILS**

The fast-fit racking is designed as a quick and easy to assemble container racking solution, designed to hook on to the internal D rings found on the ceiling of the container.

This set of shelving brackets allows both sides of a 20ft container to be fitted with 3 tiers of shelving as per the CAD drawing shown in the product download section. This set can also be fitted in a 30ft or 40ft container.

This 2-bay racking kit is for a single side. Order 2 kits to fit both sides.

20ft Container – Maximum Bays Per Side: 2

40ft Container – Maximum Bays Per Side: 5