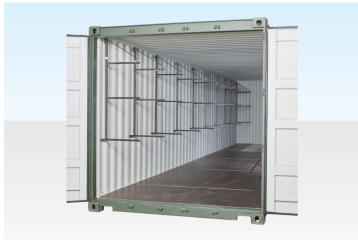

#### **PRODUCT DETAILS**

The fast-fit racking is designed as a quick and easy to assemble container racking solution, designed to hook on to the internal D rings found on the ceiling of the container.

This set of shelving brackets allows both sides of a 40ft container to be fitted with 3 tiers of shelving as per the CAD drawing shown in the product download section.

The racking gives great use of space and the unique design allows the floor area to be completely free and uncluttered – especially useful if you also have long or wheeled items to store. All metalwork is powder coated for long life.

#### **SPECIFICATION**

- 458mm deep shelf
- Rated for 250kg per bracket arm for each shelf
- Rated for 500kg per bracket, the total of all three shelves